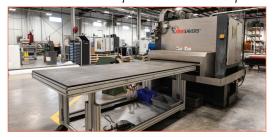

## **LARGE PLATE MILLING**

Gantry Routers - largest plate capacity in the local area

GR-712: 8100 RPM spindle: (X145" Y85" Z11") GR-510: 5000 RPM spindle: (X120" Y60" Z7.5")

We integrate custom machined parts into fully assembled solutions.