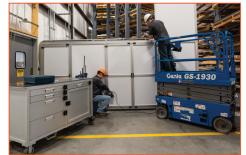

#### Installation

The Minitec ISN Certified Installation Crew is able to install custom solutions on location.

#### **PARTS INTEGRATION**

We are proficient at machining and assembling parts to customer specifications.

## **LARGE PLATE MILLING**

Gantry Routers - largest plate capacity in the local area

GR-712: 8100 RPM spindle: (X145" Y85" Z11") GR-510: 5000 RPM spindle: (X120" Y60" Z7.5")

We integrate custom machined parts into fully assembled solutions.