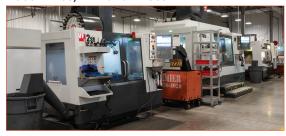

## **PARTS MILLING**

#### Haas VF2SS, VF4 and VF6SS

**VF2SS:** 15000 RPM Spindle (X30" Y16" Z18") with probe system, **VF4:** 10000 RPM Spindle (X50" Y25" Z18")

VF6SS: 15000 RPM Spindle (X64" Y28" Z27") with probe system

## **MACHINING CAPABILITIES**

- Extremely FAST Lead Times
- Next Day Service Available
- Seamless Machined Part Integration on Turnkey Assemblies
- High Quality Precision Machining
- Single Part to 1000 part production runs