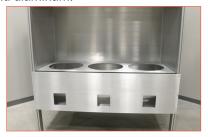

#### Integrated Solutions

Seamless integration of MiniTec extrusion, machined parts, and components provide our customers with fully assembled turnkey solutions.

#### **PARTS INTEGRATION**

We are proficient at machining and assembling parts to customer specifications.

## **LARGE PLATE MILLING**

Gantry Routers - largest plate capacity in the local area

GR-712: 8100 RPM spindle: (X145" Y85" Z11") GR-510: 5000 RPM spindle: (X120" Y60" Z7.5")

We integrate custom machined parts into fully assembled solutions.