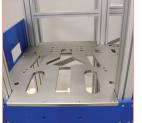

## **PARTS MILLING**

## **LARGE PLATE MILLING**

Gantry Routers - largest plate capacity in the local area

GR-712: 8100 RPM spindle: (X145" Y85" Z11") GR-510: 5000 RPM spindle: (X120" Y60" Z7.5")

We integrate custom machined parts into fully assembled solutions.