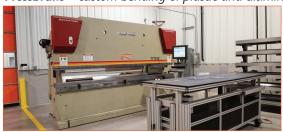

## **BENDING**

Pressbrake - custom bending of plastic and aluminum.

175 ton, 12' bed, 7" open (3/8" aluminum, 1/4" steel)