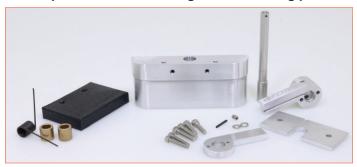

#### **PARTS INTEGRATION**

We are proficient at machining and assembling parts to customer specifications.

## **LARGE PLATE MILLING**

Gantry Routers - largest plate capacity in the local area

GR-712: 8100 RPM spindle: (X145" Y85" Z11") GR-510: 5000 RPM spindle: (X120" Y60" Z7.5")

We integrate custom machined parts into fully assembled solutions.