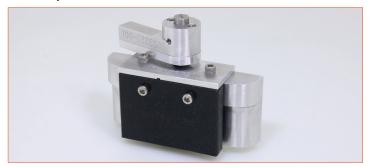

#### **PARTS INTEGRATION**

We are proficient at machining and assembling parts to customer specifications.

## **LARGE PLATE MILLING**

Gantry Routers - largest plate capacity in the local area

GR-712: 8100 RPM spindle: (X145" Y85" Z11") GR-510: 5000 RPM spindle: (X120" Y60" Z7.5")

We integrate custom machined parts into fully assembled solutions.