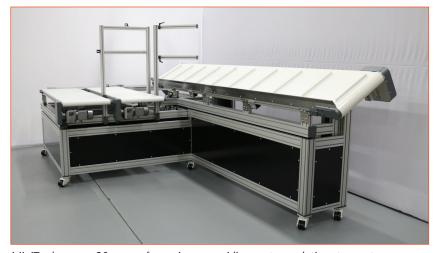

#### Integrated Solutions

Seamless integration of MiniTec extrusion, machined parts, and components provide our customers with fully assembled turnkey solutions.

Conveyors

**Barrier Guarding** 

Carts

**Counterweighted Doors** 

Tables

**Drawer Applications** 

**Guarding/Wall Sections** 

Slides/Leadscrews