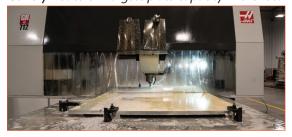

## **LARGE PLATE MILLING**

Gantry Routers - largest plate capacity in the local area

GR-712: 8100 RPM spindle: (X145" Y85" Z11") GR-510: 5000 RPM spindle: (X120" Y60" Z7.5")

We integrate custom machined parts into fully assembled solutions.