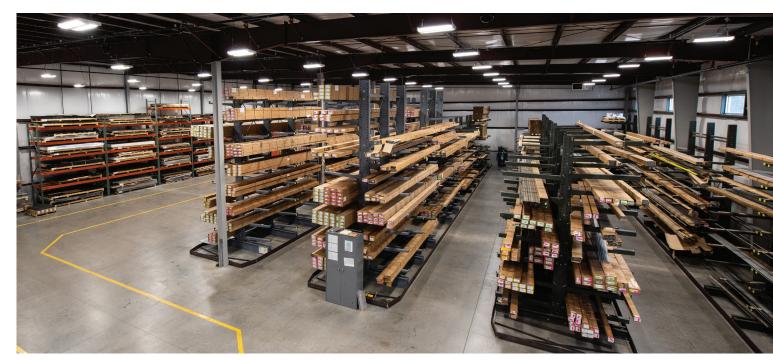

## **CNC ROUTING**

Pacer & Tecno Routers – custom rout both plastic and aluminum.

5602 County Road 41 Farmington NY 14425 PH 585 924 4690 sales@minitecframing.com minitecframing.com

Multi-million dollar inventory of T-slotted aluminum extrusion, components, aluminum, and plastic panels warehoused onsite.