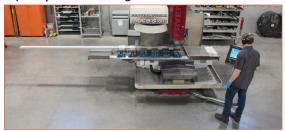

## **LARGE PLATE MILLING**

Gantry Routers - largest plate capacity in the local area

GR-712: 8100 RPM spindle: (X145" Y85" Z11") GR-510: 5000 RPM spindle: (X120" Y60" Z7.5")

We integrate custom machined parts into fully assembled solutions.